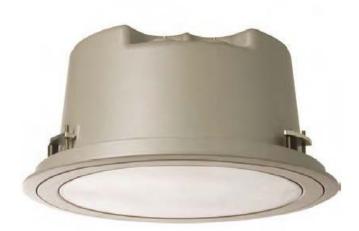

#### Description

Seal recessed Downlight LED: This cleverly designed fixture with seamless trim & concealed screws, offers this product the diversity of both indoor and or outdoor use. The body being made of marine grade die cast aluminium and having a high content of silicone with a UV stabilised hi impact polycarbonate diffuser makes it a great choice for coastal locations. Can also be slightly modified to create a vandal resistant product.

### <u>Specification</u>

Code LS0200-00-40ND4XX

Mounting Recessed IP 66

IK 10

Light Source

Input Voltage

Full Systems

Luminous Flux: Clear
Frost