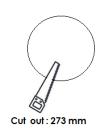

## 



Clear



**Frost** 

# Seal Recessed



# Downlight

#### Description

Seal recessed Downlight LED: This cleverly designed fixture with seamless trim & concealed screws, offers this product the diversity of both indoor and or outdoor use. The body being made of marine grade die cast aluminium and having a high content of silicone with a UV stabilised hi impact polycarbonate diffuser makes it a great choice for coastal locations. Can also be slightly modified to create a vandal resistant product.

### <u>Specification</u>

Code LS0200-00-40ND4XX

Mounting Recessed IP 66

IK 10

Light Source

Input Voltage

Full Systems

Luminous Flux: Clear
Frost

4298 Im

CCT 4000k

(Optional: 3000K, Tunable white)

**CRI** >80

(Optional: CRI90)

Power Factor >0.9

Diffuser (X) PC Clear (C) or PC Frost (F)

Refl