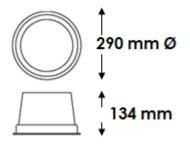

## 



Clear



**Frost** 

# Seal Recessed



# Downlight

#### Description

Seal recessed Downlight LED: This cleverly designed fixture with seamless trim & concealed screws, offers this product the diversity of both indoor and or outdoor use. The body being made of marine grade die cast aluminium and having a high content of silicone with a UV stabilised hi impact polycarbonate diffuser makes it a great choice for coastal locations. Can also be slightly modified to create a vandal resistant product.

### <u>Specification</u>

Code LS0200-00-40ND4XX

Mounting Recessed IP 66

IK 10

Light Source

Input Voltage

Full Systems

Luminous Flux: Clear
Frost

4298 Im

CCT 4000k

(Optional: 3000K, Tunable white)

**CRI** >80

(Optional: CRI90)

Power Factor >0.9

Diffuser (X) PC Clear (C) or PC Frost